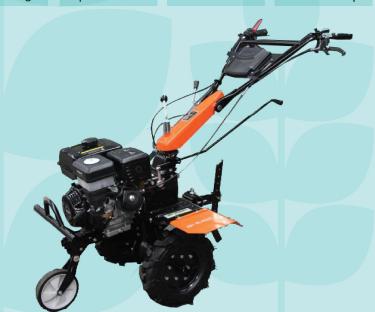

## SHRACHI 9P3 POWER WEEDER

**Trusted by 2,00,000+ Proud Farmers** 

## **SPECIFICATIONS**

| Model                | SHRACHI 9P3 POWER WEEDER                                        |
|----------------------|-----------------------------------------------------------------|
| Engine Model         | 177 F/P, 270CC                                                  |
| Engine type          | Single Cylinder , Vertical, 4-Stroke, Air Cooled, Petrol Engine |
| Engine Power         | 9 HP                                                            |
| No. of Gear Speed    | 2 Forward & 1 Reverse                                           |
| Mode of Transmission | Gear Transmission (PTO Drive)                                   |
| No. of Blades        | 18/24/32 Adjustable                                             |
| Weight               | 105 kg                                                          |
| Acre/Hr              | 0.2-0.3                                                         |
| Fuel Consumption     | 0.75 (Litre/ Hr)                                                |
| Working Depth        | 5″-7″                                                           |
| Working Width        | Upto 3.5 Feet                                                   |