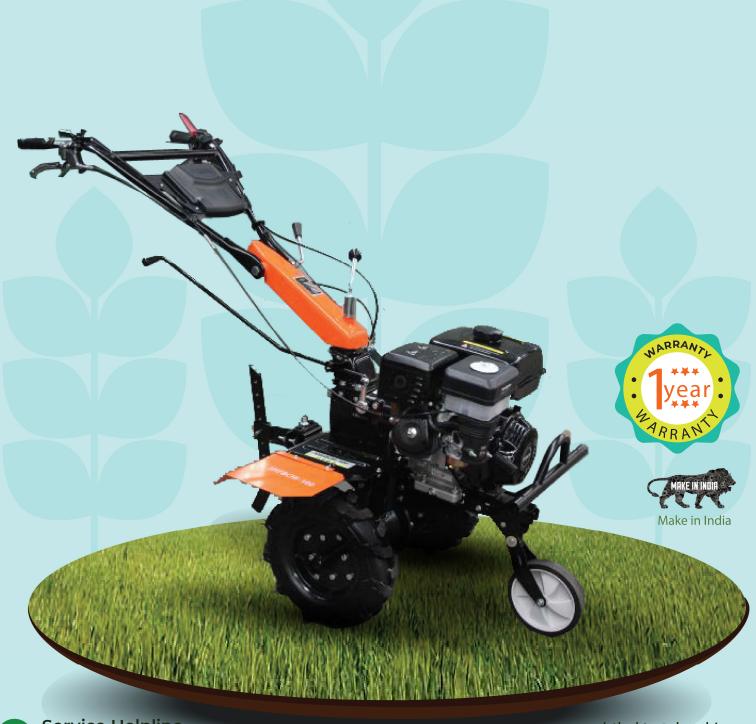

## SHRACHI 9P3 POWER WEEDER

**Trusted by 2,00,000+ Proud Farmers** 

## **SPECIFICATIONS**

| Model                | SHRACHI 9P3 POWER WEEDER                                        |
|----------------------|-----------------------------------------------------------------|
| Engine Model         | 177 F/P, 270CC                                                  |
| Engine type          | Single Cylinder , Vertical, 4-Stroke, Air Cooled, Petrol Engine |
| Engine Power         | 9 HP                                                            |
| No. of Gear Speed    | 2 Forward & 1 Reverse                                           |
| Mode of Transmission | Gear Transmission (PTO Drive)                                   |
| No. of Blades        | 18/24/32 Adjustable                                             |
| Weight               | 105 kg                                                          |
| Acre/Hr              | 0.2-0.3                                                         |
| Fuel Consumption     | 0.75 (Litre/ Hr)                                                |
| Working Depth        | 5″-7″                                                           |
| Working Width        | Upto 3.5 Feet                                                   |